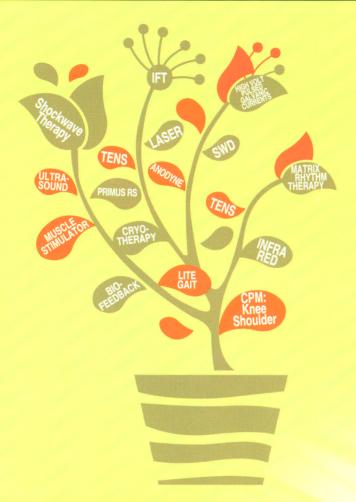

#### **PRIMUS RS:**

A Versatile equipment for multi-joint testing for muscle isometric strength power & endurance, orthopaedic rehab, work simulation, work hardening and advanced musculoskeletal training of upper and lower extremity and core.

#### MATRIX RHYTHM THERAPY CLINIC:

Revolution in pain management & restricted mobility